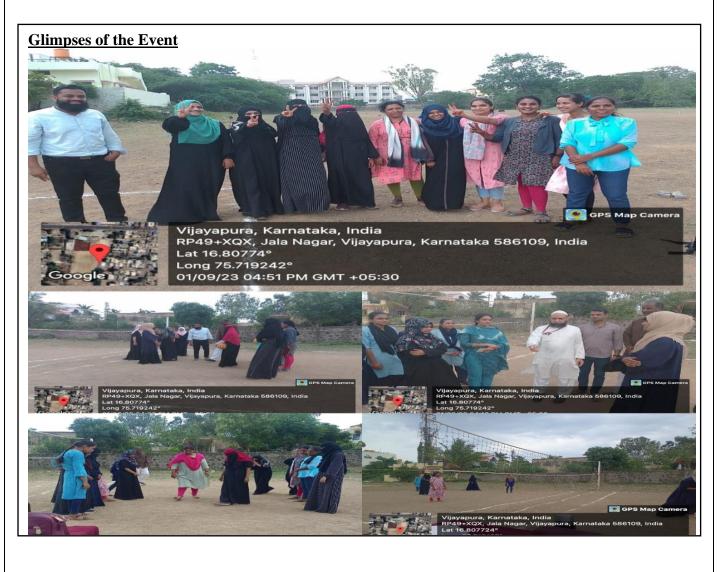

## THROWBALL GIRLS SPORTS EVENT

The Department of Computer Science and Engineering at SECAB Institute of Engineering and Technology organized a Throwball Sports Event for Girls on 01-09-2023 at SIET Ground on Friday. All sports co-ordinators and HODs were also present and graced the event.

The sport was played between 3 teams, MCA, MBA, and ECE/Mechanical by keeping 3 rounds.

Round 1 was played between MCA and ECE

Round 2 was played between MCA and MBA

Round 3 was played between MBA and ECE and the winners were MBA and the Runners-Up were ECE.

Our beloved HOD of the CSE department Dr. S. A. Quadri sir was present on the Field.